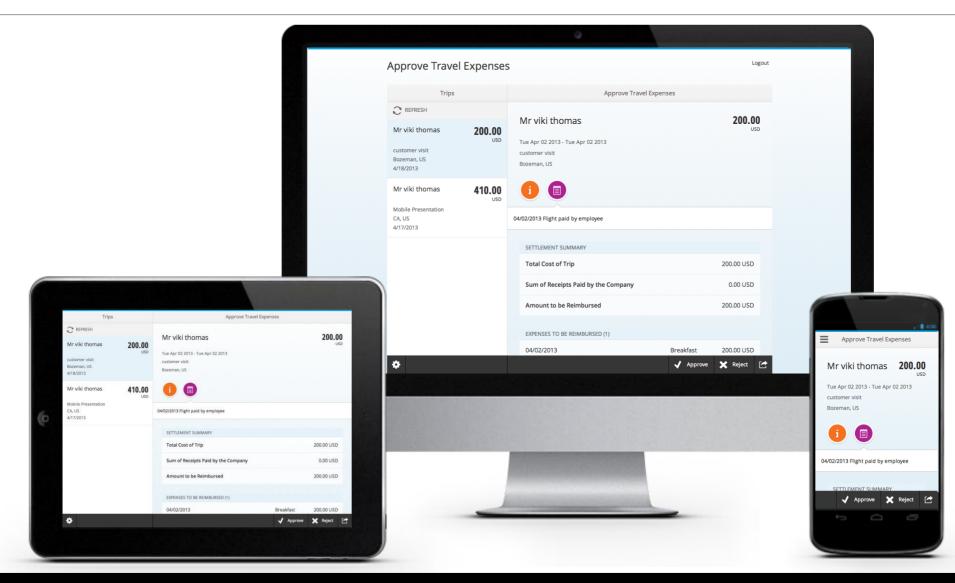

### **SAP Fiori – Approve Travel Expenses**

#### **Approvals**

Approve Requests **Approve Leave Requests Approve Timesheets Approve Travel Requests Approve Travel Expenses Approve Shopping Carts Approve Purchase Orders Approve Requisitions** 

**Approve Purchase Contracts** 