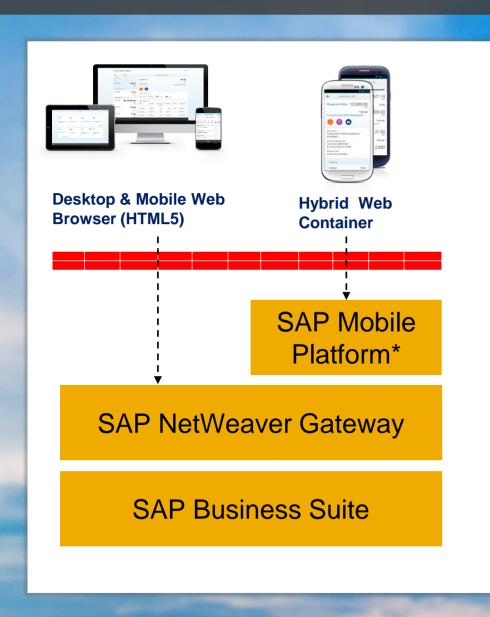

### SAP Fiori and SAP Mobile Platform Future Plan

Now: Direct Access via SAP NetWeaver Gateway

\*Future Plan: Support for SAP Mobile Platform

- Hybrid Web Container
- Enhanced Mobile Capabilities
- Offline Access