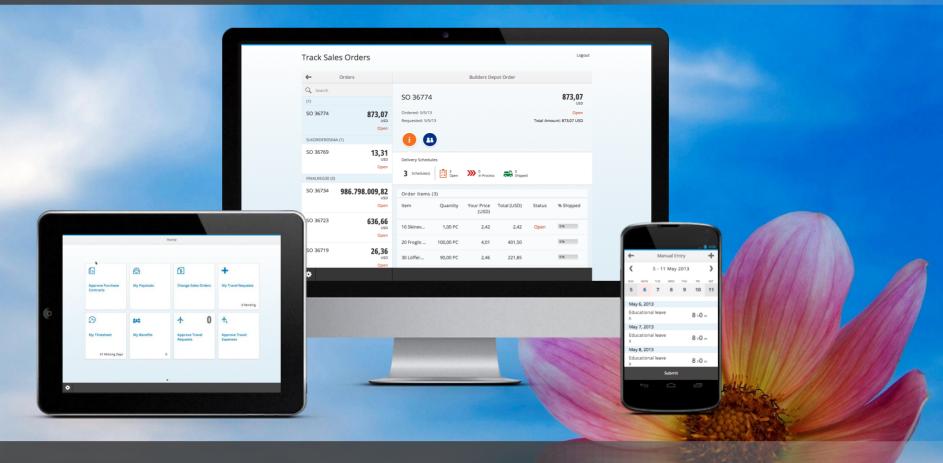

# Introducing SAP Fiori Keeping Simple Things Simple





Consumer user experience is the new standard for enterprise applications ....

# ...but most users still experience SAP through SAP GUI.





Provide immediate impact by renewing the user experience of the most broadly and frequently used SAP software functions that can be accessed from mobile and desktop devices



### **Introducing SAP Fiori**



A collection of apps with a simple and easy to use experience for broadly and frequently used SAP software functions that work seamlessly across devices – desktop, tablet, or smartphone.

### **Introducing SAP Fiori**



Enables our customers to leverage their existing SAP investments by providing instant value for all their employees.

# Introducing SAP Fiori: 25 Apps

| Role                 | Apps                                                                                                                                                                                                                         |
|----------------------|------------------------------------------------------------------------------------------------------------------------------------------------------------------------------------------------------------------------------|
| Manager              | Approve Requests • Approve Leave Requests Approve Travel Requests • Approve Travel Expenses Approve Timesheets • Approve Shop