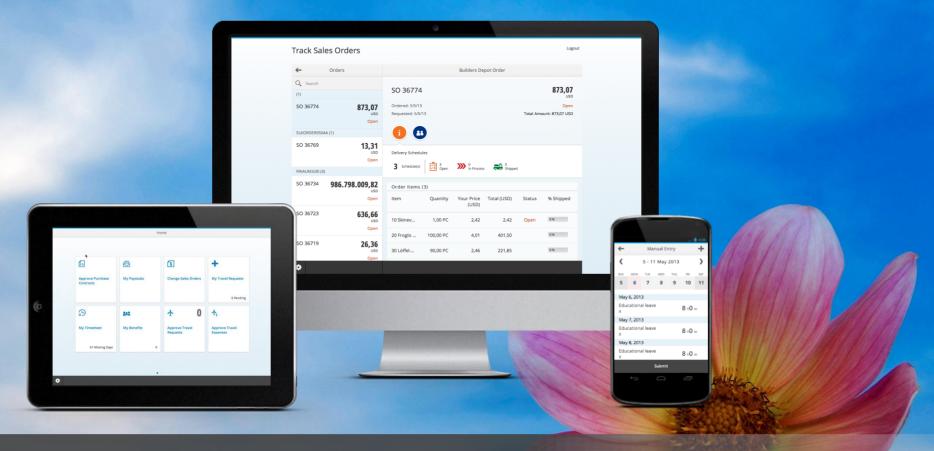

# Introducing SAP Fiori Keeping Simple Things Simple





Consumer user experience is the new standard for enterprise applications ....

# ...but most users still experience SAP through SAP GUI.





Provide immediate impact by renewing the user experience of the most broadly and frequently used SAP software functions that can be accessed from mobile and desktop devices



### **Introducing SAP Fiori**



A collection of apps with a simple and easy to use experience for broadly and frequently used SAP software functions that work seamlessly across devices – desktop, tablet, or smartphone.

### **Introducing SAP Fiori**



Enables our customers to leverage their existing SAP investments by providing instant value for all their employees.

# Introducing SAP Fiori: 25 Apps

| Role                 | Apps                                                                                                                                                                                                                         |
|----------------------|---------------------------------------------------------------------------------------------------------------------------------------------------------